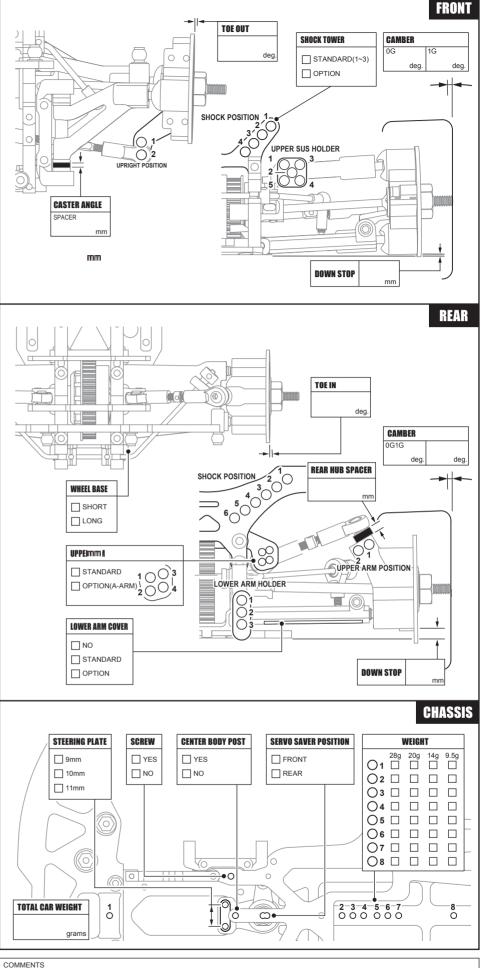

| PINION    | TRANSMISSION | SPUR           |
|-----------|--------------|----------------|
| □16T □17T | 1ST          | □58T □59T □60T |
| □21T □22T | 2ND          | □53T □54T □55T |

|       | SIDE PULLY |
|-------|------------|
| □ 26T |            |

□25T

|       | FRONT |    | SHOCKS  | REAR |       |    |
|-------|-------|----|---------|------|-------|----|
|       |       |    | SPRINGS |      |       |    |
|       |       |    | OIL     |      |       |    |
| □ STD |       |    | O RING  | STD  |       |    |
| STD   | HOLES | mm | PISTONS | STD  | HOLES | mm |

|                      | ТИС                    | DIFF    | OIL     | RE   | AR    |  |
|----------------------|------------------------|---------|---------|------|-------|--|
| ADJUSTABLI<br>ONEWAY | E DIFF                 | F       |         |      |       |  |
|                      |                        |         |         |      |       |  |
| FRC                  | ONT                    | ANTI-RO | OLL BAR | RE/  | ٩R    |  |
|                      |                        | mm      |         |      | mm    |  |
| FRO                  | ONT                    | RIDE H  | EIGHT   | RE   | AR    |  |
|                      |                        | mm      |         |      | mm    |  |
| FRO                  | ONT                    | WID     | TH      | RE   | AR    |  |
|                      |                        | mm      |         |      | mm    |  |
| CONT                 | ROLLED                 | TIR     | ES      | BRA  | ND    |  |
| □ YES                |                        |         |         |      |       |  |
| FRC                  | DNT                    |         |         | RE   | AR    |  |
| LEFT                 | RIGHT                  |         |         | LEFT | RIGHT |  |
| mm                   | mm                     | DIAM    | ETER    | mm   | mm    |  |
| FR0                  | FRONT WHEEL PLATE REAR |         |         |      |       |  |
| □ YES                |                        |         |         | VES  |       |  |
| BODY                 |                        |         |         |      |       |  |