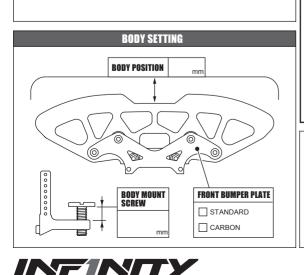

|                      | ТИС                    | DIFF    | OIL     | RE   | AR    |  |
|----------------------|------------------------|---------|---------|------|-------|--|
| ADJUSTABLI<br>ONEWAY | E DIFF                 | F       |         |      |       |  |
|                      |                        |         |         |      |       |  |
| FRC                  | ONT                    | ANTI-RO | OLL BAR | RE/  | ٩R    |  |
|                      |                        | mm      |         |      | mm    |  |
| FRO                  | ONT                    | RIDE H  | EIGHT   | RE   | AR    |  |
|                      |                        | mm      |         |      | mm    |  |
| FRO                  | ONT                    | WID     | TH      | RE   | AR    |  |
|                      |                        | mm      |         |      | mm    |  |
| CONT                 | ROLLED                 | TIR     | ES      | BRA  | ND    |  |
| □ YES                |                        |         |         |      |       |  |
| FRC                  | DNT                    |         |         | RE   | AR    |  |
| LEFT                 | RIGHT                  |         |         | LEFT | RIGHT |  |
| mm                   | mm                     | DIAM    | ETER    | mm   | mm    |  |
| FR0                  | FRONT WHEEL PLATE REAR |         |         |      |       |  |
| □ YES                |                        |         |         | VES  |       |  |
| BODY                 |                        |         |         |      |       |  |